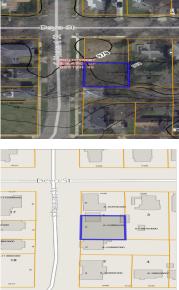

### Basics

Category: Land Status: Active Lot size: 4356 sq ft County: Jackson Type: Lot Bathrooms: 0 baths Lot Size Acres: 0.1 acres

# Miscellaneous

CrossStreet: Deyo