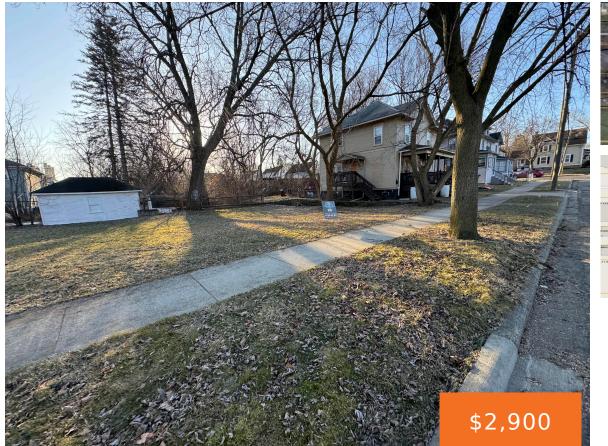

### 509, PLEASANT, JACKSON, MI, 49203

https://tuckerbenner.com

### Basics

Category: Land Status: Active Lot size: 4356 sq ft County: Jackson Type: Lot Bathrooms: 0 baths Lot Size Acres: 0.1 acres