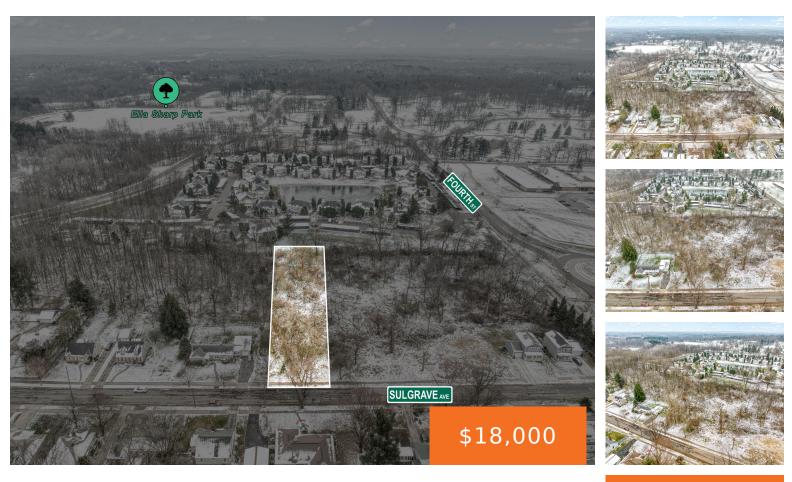

#### 509, SULGRAVE, JACKSON, MI, 49203

https://tuckerbenner.com

This half-acre lot (0.52 acres) is ideally located just minutes from schools, shopping, dining, and the beautiful Ella Sharp Park and Cascades Park. Set in a quiet, well-maintained, and highly sought-after neighborhood, this property offers the perfect blend of convenience and tranquility. Don't miss your chance to own a piece of this exceptional area!

#### Basics

Category: Land Status: Active Lot size: 0.52 sq ft County: Jackson Type: Lot Bathrooms: 0 baths Lot Size Acres: 0.52 acres

# Miscellaneous

CrossStreet: Fourth St

Listing Terms: Cash, Conventional