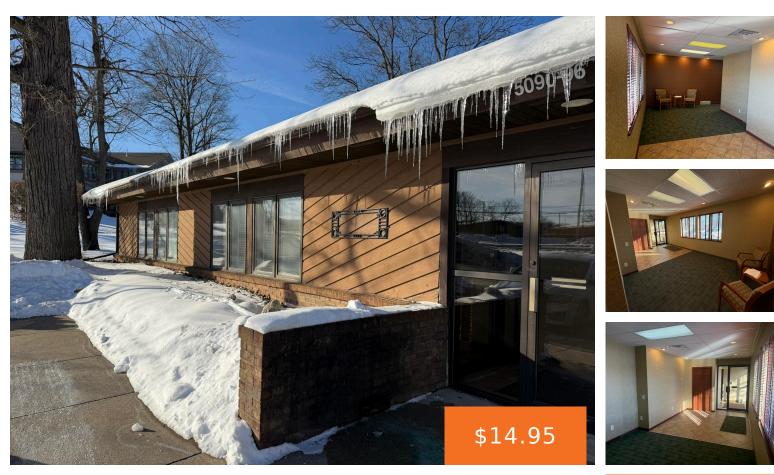

### 5092, LOVERS, PORTAGE, MI, 49002

https://tuckerbenner.com

Prime office space located in the Trestlewood/Trestlebridge Office Park. Two combined suites (across the hall from each other) include a large conference/training/bullpen room, break room, 4 private offices, and plenty of storage space. Building features common area restrooms and abundant parking. Convenient location to I-94, Westnedge and Portage Roads. Office Park offers access to the [...]

# **Building Details**

Building Area Total: 2667 sq ft Heating: Forced Air Number Of Buildings: 1 Sewer: Public Sewer Building Features: Bath Common Area