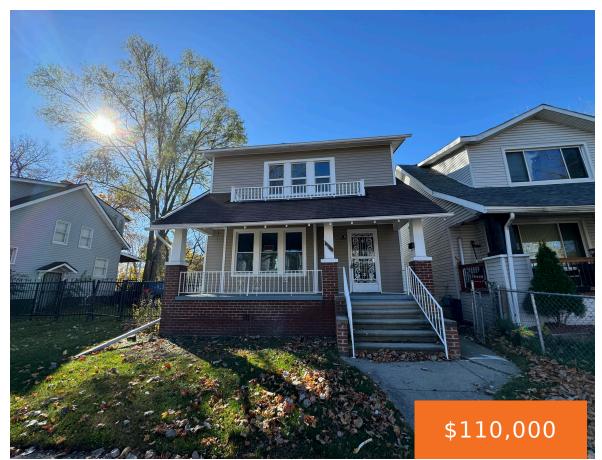

## 5093, BELVIDERE, DETROIT, MI, 48213

https://tuckerbenner.com

- 1 bed
- 1 bath
- Single Family Residence
- Residentia
- Active
- 3324 sq ft

×

Rooms Total: 3

Type: Single Family Residence

Bedrooms: 1 bed Area: 3324 sq ft Year built: 1917

Lot Size Acres: 0.08 acres

County: Wayne

# **Building Details**

**Building Area Total: 1108** sq ft **Architectural Style:** Bungalow

**Heating:** Forced Air

Basement: Crawl Space

**Construction Materials:** Brick

Sewer: Public Sewer

Stories: 1