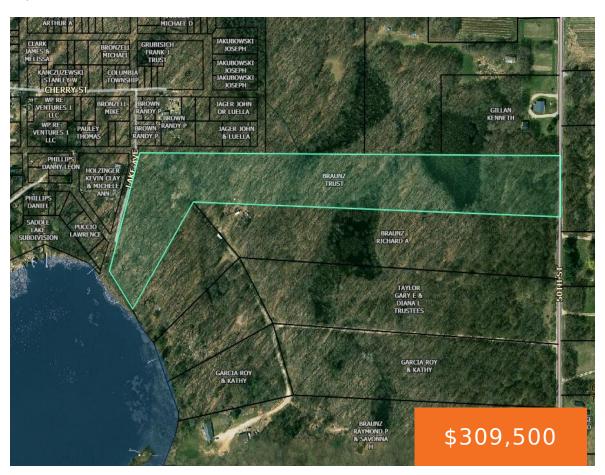

## **50TH VL LAKE, GRAND JUNCTION, MI, 49056**

https://tuckerbenner.com

Welcome to your own piece of lake front paradise. This Amazing acreage on sought after Saddle Lake can be yours! 2 hours from Chicago and only 15 minutes from South Haven beaches, this is a perfect location to build your dream home. Excellent build site overlooking nearly 200′ of lake frontage, just needs a few [...]

#### **Basics**

Category: Land Type: Acreage

Status: Active Bathrooms: 0 baths

Lot size: 11.75 sq ft Lot Size Acres: 11.75 acres