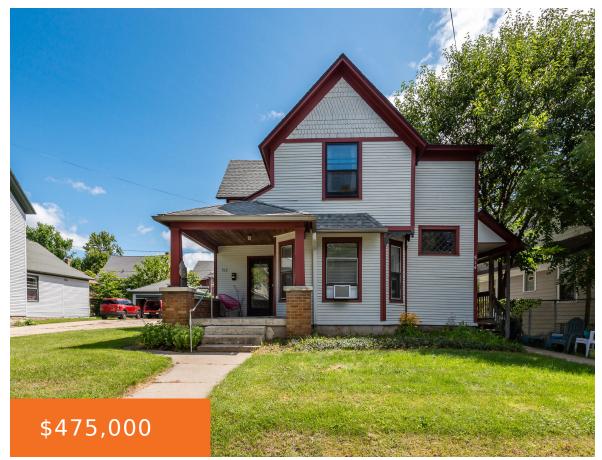

### 510514, GLENWOOD, GRAND RAPIDS, MI, 49506

https://tuckerbenner.com

Rare opportunity to own a 3 unit (duplex and SFD) in a prime Eastown location on the border of East GR. Large units with a great rental history. Owners are also selling their duplex next door. Here is your chance to invest in quality rental property the will deliver returns for years to come.

# **Basics**

Category: Multi-Family

**Status:** Active

Lot size: 0.2 sq ft

Lot Size Acres: 0.2 acres

Type: 2 to 4 Units

Bathrooms: 0 baths

Year built: 1880

## **Building Details**

**Number Of Units Total: 3 Construction Materials:** Wood Siding

**Sewer:** Public Sewer **Heating:** Forced Air

**Roof:** Composition **Number Of Buildings:** 2

Basement: Full