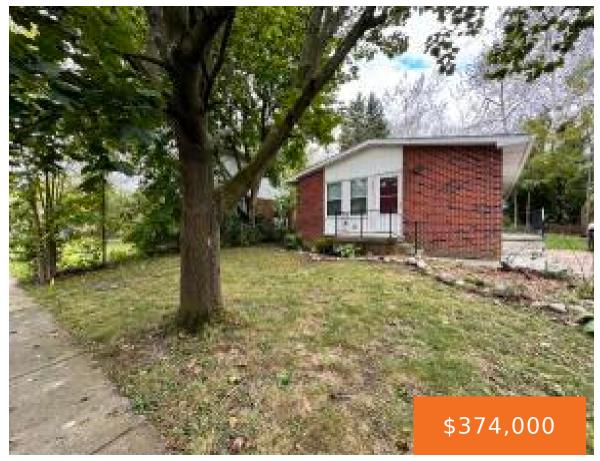

## 510, CAROLINA, ANN ARBOR, MI, 48103

https://tuckerbenner.com

3 Bedroom Ranch with basement on Westside of Ann Arbor. Close to Downtown Ann Arbor, UM Campus, shopping, restaurants, expressways. All brick, new roof, updated kitchen (slate tile, new cabinets, stainless steel appliances) New vinyl wood floor in living room and hallway updated bathroom (new tile, vanity, shower – tub) Gas furnace, central A/C. Plenty [...]

- 1 bed
- 1 bath
- Single Family Residence
- Residential
- Active
- 970 sq ft

### **Basics**

Category: Residential **Type:** Single Family Residence

Status: Active Bedrooms: 1 bed Bathrooms: 1 bath **Area: 970** sq ft Year built: 1971 Lot size: 0.15 sq ft

Lot Size Acres: 0.15 acres **Bathrooms Full:** 1

# **Building Details**

Building Area Total: 970 sq ft **Construction Materials:** Brick

Architectural Style: Ranch Sewer: Public

Heating: Forced Air Stories: 1

Roof: Shingle **Basement:** Michigan Basement