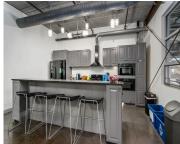

#### **510, BUTLER, KALAMAZOO, MI, 49007**

https://tuckerbenner.com

Sublease opportunity! Make a statement with your workspace in this striking industrial style office suite! 510 E. Butler is located just north of Downtown Kalamazoo in the Rivers Edge District, within walking distance to popular Louie's & Green Door Distillery. This unique space measures +/- 8,475 SF & boasts high ceilings, modern high end finishes, [...]