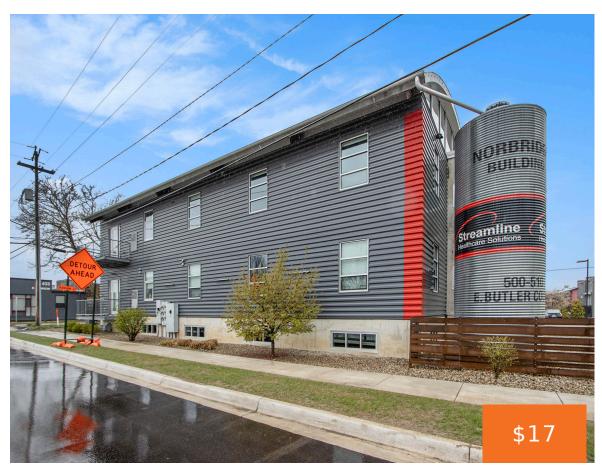

#### **510, BUTLER, KALAMAZOO, MI, 49007**

https://tuckerbenner.com

Sublease opportunity! Make a statement with your workspace in this striking industrial style office suite! 510 E. Butler is located just north of Downtown Kalamazoo in the Rivers Edge District, within walking distance to popular Louie's & Green Door Distillery. This unique space measures +/- 8,475 SF & boasts high ceilings, modern high end finishes, [...]

## **Building Details**

**Building Area Total: 8475** sq ft **Sewer:** Public Sewer

Number Of Buildings:  $\boldsymbol{1}$ 