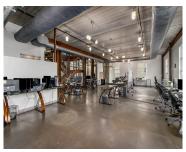

#### **510, BUTLER, KALAMAZOO, MI, 49007**

https://tuckerbenner.com

Sublease opportunity! Make a statement with your workspace in this striking industrial style office suite! 510 E. Butler is located just north of Downtown Kalamazoo in the Rivers Edge District, within walking distance to popular Louie's & Green Door Distillery. This unique space measures +/- 8,475 SF & boasts high ceilings, modern high end finishes, [...]