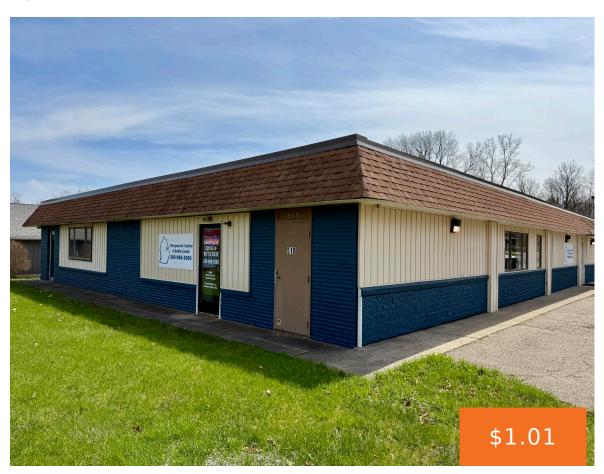

### 510, COLUMBIA, BATTLE CREEK, MI, 49014

https://tuckerbenner.com

Rent this 1479 sq/ft space for \$1500.00 per month. Currently next door is a Chiropractor office so this would make a great space for a vitamin shop, sports rehab etc. Plenty of parking and located on busy E Columbia Ave. Call Realtor Dustin Damon at 269-317-0988

# **Building Details**

Building Area Total: 1479 sq ft

Heating: Forced Air

Number Of Units Total: 1

Number Of Buildings: 1