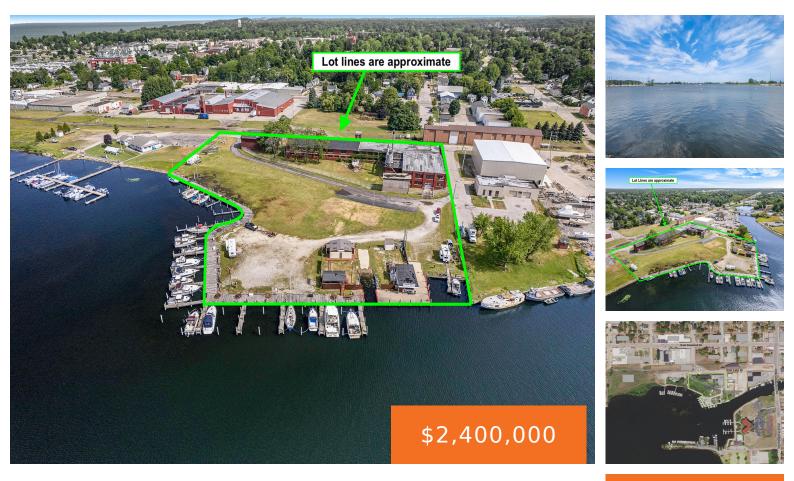

### **510, LAKE, LUDINGTON, MI, 49431**

https://tuckerbenner.com

City of Ludington – Development and/or Business opportunity – Approx 4.5+ acres on the shore of Pere Marquette Lake, which is also the Lake Michigan port in the harbor town of Ludington, MI. Approx 735ft of water frontage & 502 ft of road frontage. This legacy property, known as Thompson Marina, is an operating business [...]

### Basics

Category: Commercial Sale Status: Active Lot size: 4.5 sq ft Bathrooms Full: 4 Business Type: Other

Type: Business Bathrooms: 4 baths Year built: 1924 Lot Size Acres: 4.5 acres County: Mason

# **Building Details**

Building Area Total: 52000 sq ft Sewer: Public Sewer Foundation Details: Other

Number Of Units Total: 1 StoriesTotal: 1 Number Of Buildings: 5

### Fees & Taxes

**Tax Assessed Value:** \$275,196 **Tax Annual Amount:** \$16,426.84 Tax Year: 2021