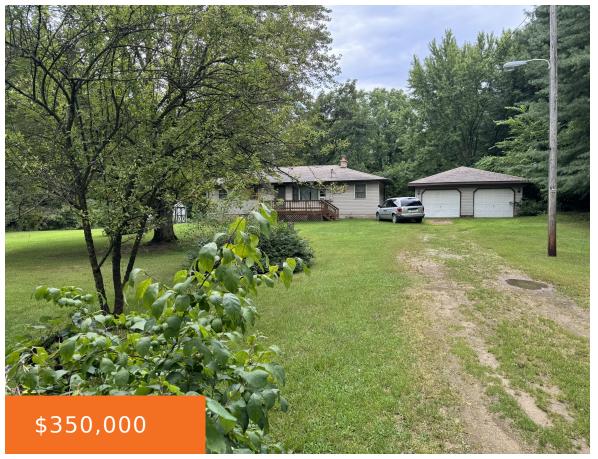

### 5105, OLIVE BRANCH, THREE OAKS, MI, 49128

https://tuckerbenner.com

Come take a look at this 3 bedroom 2 bath ranch home on 6.38 acres in Three OaksMi. Home also offers eat in kitchen, laundry room, family room and dining room with double sided fireplace with full unfinished basement. Nice size deck on back with partial screened area. 4 + car detached garage, a [...]

- 3 beds
- 2 baths
- Single Family Residence
- Residential
- Active
- 1400 sq ft

Bathrooms: 2 baths

Area: 1400 sq ft

Vear built: 1978

Bathrooms Full: 2 Lot Size Acres: 6.38 acres

**Rooms Total:** 7 **County:** Berrien

## **Building Details**

**Building Area Total: 1400** sq ft **Construction Materials:** Vinyl Siding

Architectural Style: Ranch Sewer: Septic System

**Heating:** Baseboard, Forced Air **Stories:** 1

Basement: Full

#### **Amenities & Features**

Laundry Features: Laundry Room, Main Level Parking Features: Detached

Fireplace Features: Wood Burning Garage Spaces: 4

WaterSource: Well Interior Features: Ceiling Fans, Gas/Wood

Stove

**Lot Features:** Wooded **Exterior Features:** Deck(s)

Fireplaces Total: 1