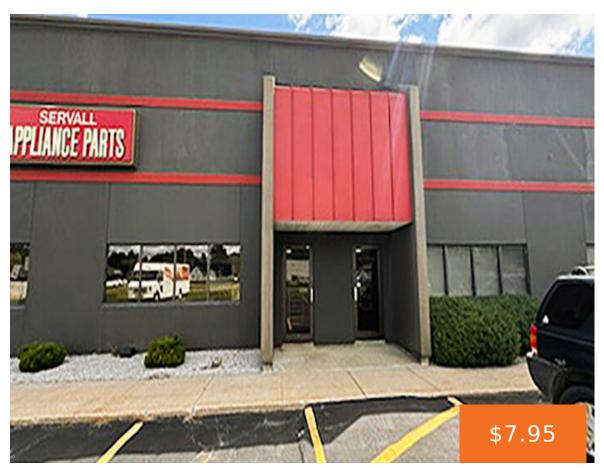

## 5111, ML, KALAMAZOO, MI, 49048

https://tuckerbenner.com

AVAILABLE FOR LEASE: Approx. 1,225 – 23,800 SF of office/flex space at Kalamazoo Commerce Park on Kalamazoo's southwest side. Comprised of 2 steel-constructed buildings totaling 114,600 SF, this multi-tenanted facility offers office, light-industrial, warehouse and clean lab space, multiple loading docks and GLOH doors, ample parking, and monument/pylon signage. Site is well located off S. [...]

### **Basics**

Category: Commercial Lease Type: Industrial

Status: Active Bathrooms: 0 baths

**Lot size: 9.25** sq ft **Year built:** 1972

**Lot Size Acres: 9.25** acres **Business Type:** Professional Service, Professional/Office,