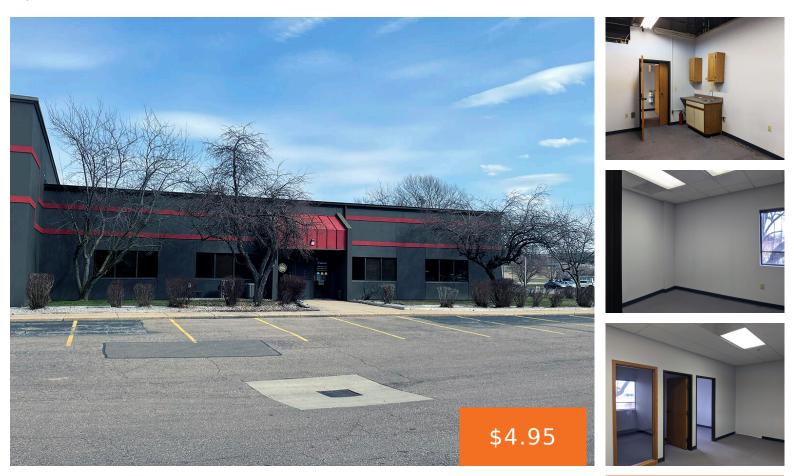

### 5111, ML, KALAMAZOO, MI, 49048

https://tuckerbenner.com

AVAILABLE FOR LEASE: Approx. 1,225 – 23,800 SF of office/flex space at Kalamazoo Commerce Park on Kalamazoo's southwest side. Comprised of 2 steel-constructed buildings totaling 114,600 SF, this multi-tenanted facility offers office, light-industrial, warehouse and clean lab space, multiple loading docks and GLOH doors, ample parking, and monument/pylon signage. Site is well located off S. [...]

## Basics

Category: Commercial LeaseType: IndustrialStatus: ActiveBathrooms: 0 bathsLot size: 9.25 sq ftYear built: 1972Lot Size Acres: 9.25 acresBusiness Type: Professional Service, Professional/OfficeCounty: Kalamazoo

# **Building Details**

Building Area Total: 114600 sq ft Sewer: Public Sewer Roof: Metal Construction Materials: Metal Siding Heating: Forced Air Number Of Buildings: 2