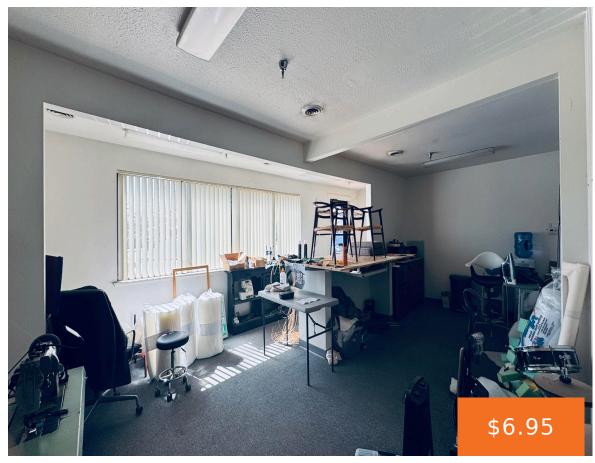

### 5111, ML, KALAMAZOO, MI, 49048

https://tuckerbenner.com

AVAILABLE FOR LEASE: 1,225 – 23,800 RSF of office/flex space at Kalamazoo Commerce Park on Kalamazoo's southwest side. Comprised of 2 steel-constructed buildings totaling 114,600 SF, this multi-tenanted facility offers office, light-industrial, warehouse and clean lab space, multiple loading docks and GLOH doors, ample parking, and monument/pylon signage. Site is well located off S. Sprinkle [...]