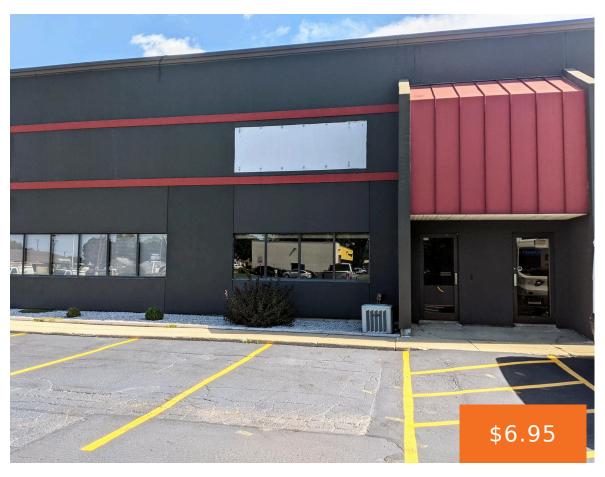

## 5111, ML, KALAMAZOO, MI, 49048

https://tuckerbenner.com

AVAILABLE FOR LEASE: Approx. 1,225 – 23,800 SF of office/flex space at Kalamazoo Commerce Park on Kalamazoo's southwest side. Comprised of 2 steel-constructed buildings totaling 114,600 SF, this multi-tenanted facility offers office, light-industrial, warehouse and clean lab space, multiple loading docks and GLOH doors, ample parking, and monument/pylon signage. Site is well located off S. [...]