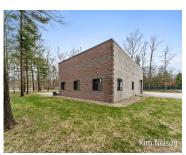

### 5114, INDUSTRIAL PARK, MONTAGUE, MI, 49437

https://tuckerbenner.com

Seize this excellent opportunity to own this versatile 2,400 SF stand-alone commercial building, formerly home to a high-power LED lighting manufacturer serving the machine vision industry. Located in the City of Montague Industrial Park, this property sits on 5 wooded acres, offering both privacy and expansion potential. The floorplan offers a good mix of assembly [...]

## **Building Details**

**Building Area Total: 2400** sq ft **Number Of Units Total:** 1

Construction Materials: Block, Concrete, Brick Heating: Forced Air

StoriesTotal: 2400 Building Features: Bath Common Area,