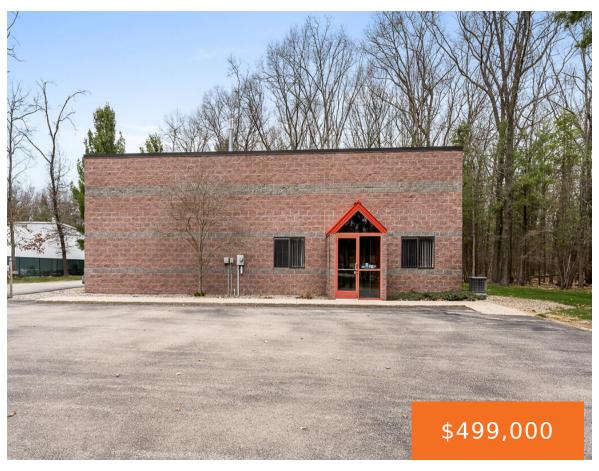

### 5114, INDUSTRIAL PARK, MONTAGUE, MI, 49437

https://tuckerbenner.com

Seize this excellent opportunity to own this versatile 2,400 SF stand-alone commercial building, formerly home to a high-power LED lighting manufacturer serving the machine vision industry. Located in the City of Montague Industrial Park, this property sits on 5 wooded acres, offering both privacy and expansion potential. The floorplan offers a good mix of assembly [...]

## **Building Details**

**Building Area Total: 2400** sq ft **Number Of Units Total:** 1

Construction Materials: Block, Concrete, Brick Heating: Forced Air

StoriesTotal: 2400 Building Features: Bath Common Area,