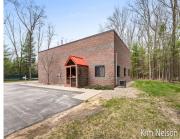

### 5114, INDUSTRIAL PARK, MONTAGUE, MI, 49437

https://tuckerbenner.com

Seize this excellent opportunity to own this versatile 2,400 SF stand-alone commercial building, formerly home to a high-power LED lighting manufacturer serving the machine vision industry. Located in the City of Montague Industrial Park, this property sits on 5 wooded acres, offering both privacy and expansion potential. The floorplan offers a good mix of assembly [...]

## **Building Details**

**Building Area Total: 2400** sq ft **Number Of Units Total:** 1

Construction Materials: Block, Concrete, Brick Heating: Forced Air

StoriesTotal: 2400 Building Features: Bath Common Area,