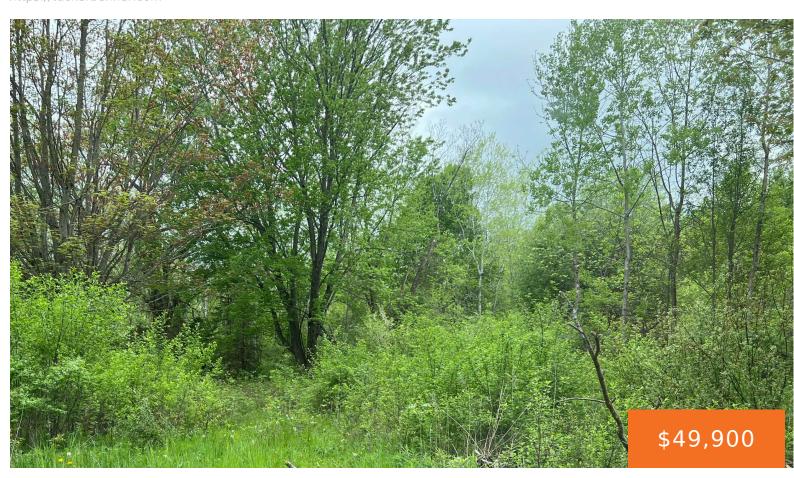

# 5115, LORENSON, MUSKEGON, MI, 49445

https://tuckerbenner.com

Lorenson Rd Vacant Land! Location is prime to have a new home here! Reeths Puffer Schools, almost 5 acres, privately wooded, creek running through the side, wildlife heaven; check out the deer runs, close to Lake Mi, easy access to the highway. There used to be a home here so everything was installed at one [...]

### **Amenities & Features**

**Utilities:** Electricity Available, None **Waterfront Features:** Stream/Creek

Lot Features: Buildable, Wooded