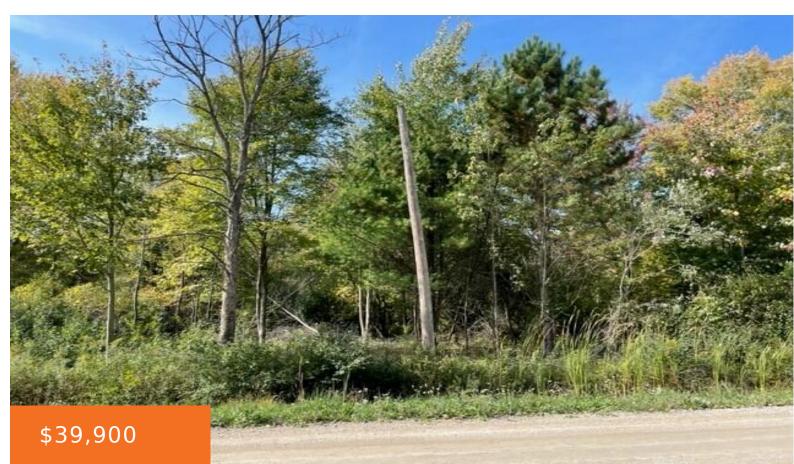

#### 5115, LORENSON, MUSKEGON, MI, 49445

https://tuckerbenner.com

Nearly 5 acres of partially wooded land in Fruitland township, Reeths-Puffer school district. Quick, easy access to US-31. Buyer and buyer's agent to verify all information.

### **Amenities & Features**

Utilities: None Connected, Electric Available

Lot Features: Buildable, Wooded