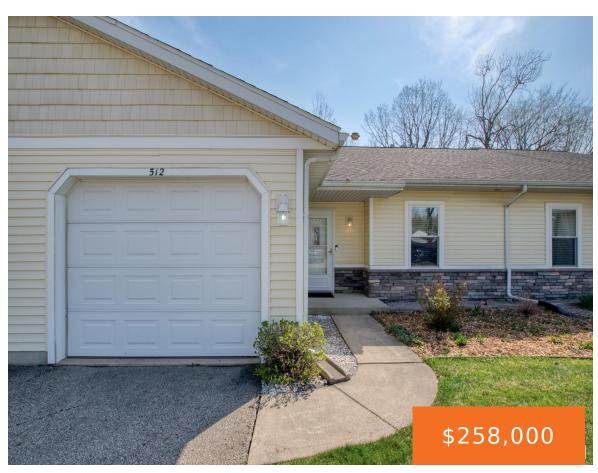

## **512, LAURIE, SPARTA, MI, 49345**

https://tuckerbenner.com

Check out this rare gem! Perfectly sized and incredibly efficient, this appealing Sparta Gardens Condo is sure to delight. Inside features a main level focused floor plan, with open kitchen-living-dining, Cathedral ceiling and beautiful updates.

### **Basics**

**Type:** Condominium Category: Residential

Status: Active Bedrooms: 2 beds

Bathrooms: 1 bath **Area: 1148** sq ft

Year built: 2007 Lot size: 0 sq ft

**Bathrooms Full:** 1 Lot Size Acres: 0 acres