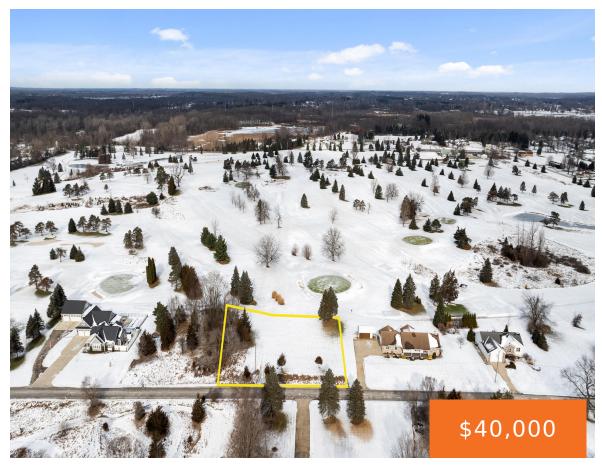

## 5124, HUGGINS, MICHIGAN CENTER, MI, 49254

https://tuckerbenner.com

Stunning Golf Course Lot – Half Acre with Picture-Perfect Views This half-acre lot offers the ideal setting for your dream home, featuring a breathtaking backdrop of a beautifully manicured green on the renowned Lakeland Hills Golf Course. Cleared and ready to build, this lot provides a rare opportunity to combine luxury living with the freedom [...]

### **Basics**

Category: Land Type: Lot

Status: Active Bathrooms: 0 baths

Lot size: 0.48 sq ft Lot Size Acres: 0.48 acres

County: Jackson

### **Amenities & Features**

**Utilities:** Phone Available, Sewer Available, Broadband, None **Lot Features:** Level, Buildable, Cleared, Golf Community, Golf Course Frontage