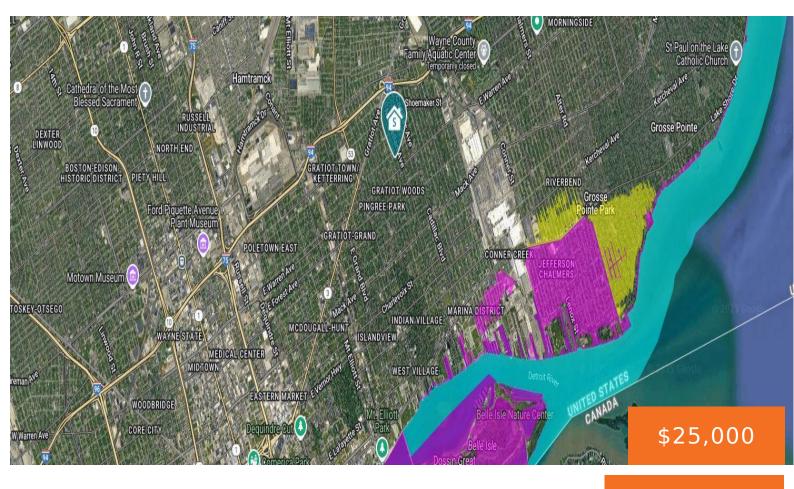

### 5132, HOLCOMB, DETROIT, MI, 48213

https://tuckerbenner.com

- 0 baths
- Lot
- Land
- Active

## Miscellaneous

CrossStreet: WARREN AND GRATIOT

Type: Lot Bathrooms: 0 baths Lot Size Acres: 0.09 acres

**Tax Year:** 2024

Listing Terms: Cash, Conventional