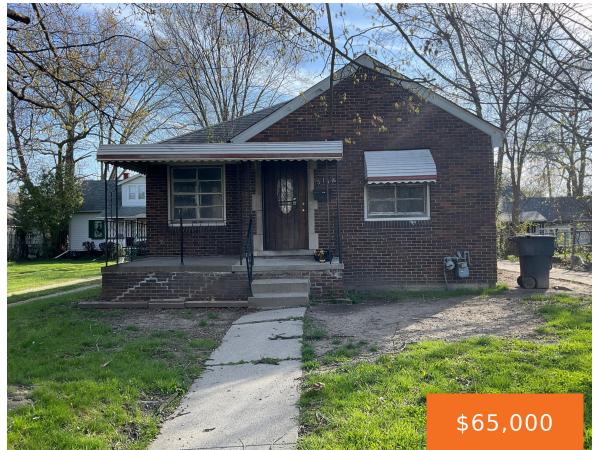

### 5134, HEREFORD, DETROIT, MI, 48224

https://tuckerbenner.com

- 3 beds
- 2 baths
- Single Family Residence
- Residential
- Active
- 0 sq ft

×

# **Building Details**

**Building Area Total: 0** sq ft

Architectural Style: Bungalow

**Heating:** Forced Air

**Basement:** Full

Construction Materials: Brick

Sewer: Public Sewer

Stories: 1