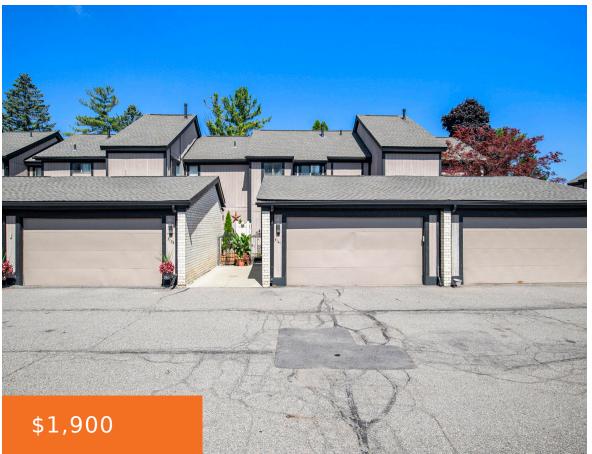

#### 5141, ROCK RUN COURT, WEST BLOOMFIELD, MI, 48322

https://tuckerbenner.com

Situated in the idyllic West Bloomfield Township, MI, this elegant 3-bedroom, 2.5-bathroom condominium offers a blend of comfort, style, and convenience for discerning renters. Boasting an expansive internal area of over 2,041 square feet, this property presents the truly sublime opportunity to experience modern living at its finest. The first floor features an updated kitchen [...]

- 3 beds
- 3 baths
- Condominium
- Residential Lease
- Active
- 2041 sq ft