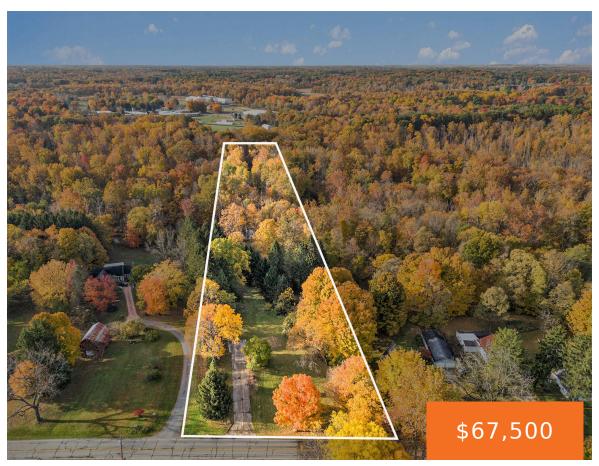

### 515, BANGOR, LAWRENCE, MI, 49064

https://tuckerbenner.com

Looking for a place to build your dream home? This stunning 1.4 acres on the Paw Paw River offers an exceptional opportunity! Located in the charming Village of Lawrence and complete with all city utilities ready to go, you can easily bring your vision to life. Surrounded by the natural beauty of towering pines, this [...]

### **Basics**

Category: Land Type: Acreage

Status: Active Bathrooms: 0 baths

Lot size: 1.3 sq ft Lot Size Acres: 1.3 acres

County: Van Buren

### **Amenities & Features**

**Utilities:** Water Available, Sewer Available, Water Connected, Waterfront Features:

Sewer Connected River

Lot Features: Wooded