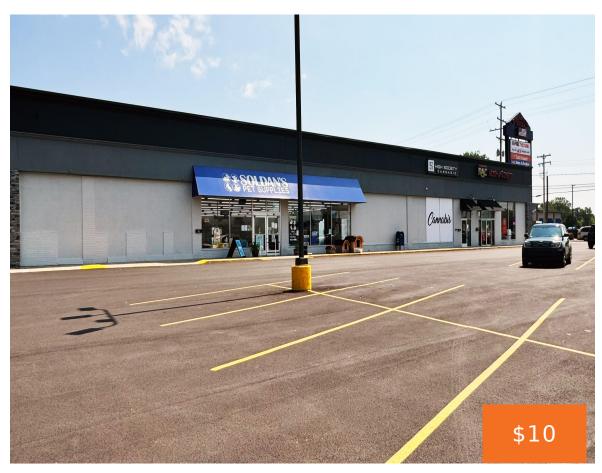

AVAILABLE FOR LEASE: 1,200 to 30,000 SF in-line retail suites available at Charlotte Plaza, a 92,000 SF neighborhood shopping center in Charlotte. Property is under new ownership with planned façade, roof and parking lot updates in Spring 2024. Additional amenities include pylon signage, multiple ingress/egress options, ample parking and a convenient location close to Downtown [...]