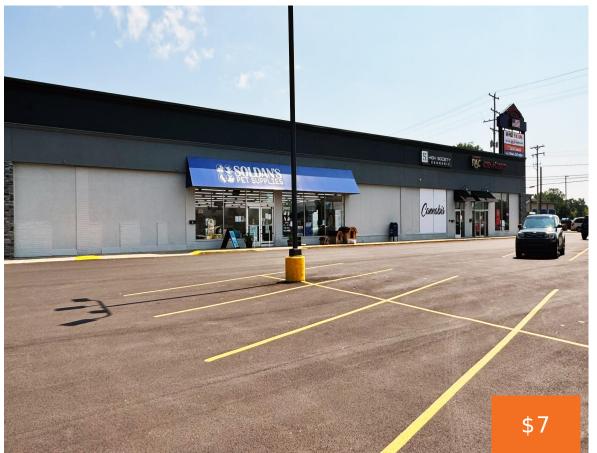

https://tuckerbenner.com

AVAILABLE FOR LEASE: 1,200 to 30,000 SF in-line retail suites available at Charlotte Plaza, a 92,000 SF neighborhood shopping center in Charlotte. Property is under new ownership with planned façade, roof and parking lot updates in Spring 2024. Additional amenities include pylon signage, multiple ingress/egress options, ample parking and a convenient location close to Downtown [...]