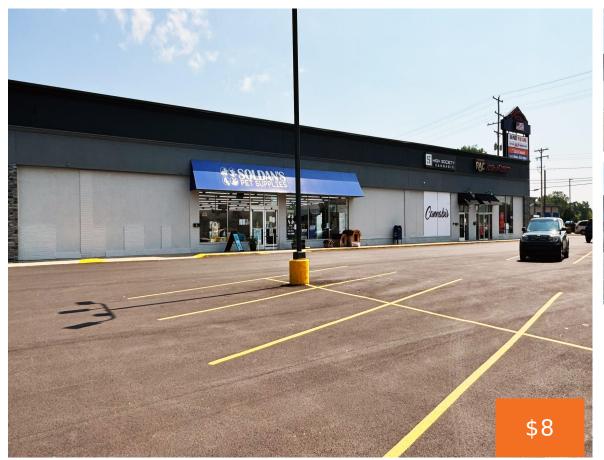

https://tuckerbenner.com

AVAILABLE FOR LEASE: 1,200 to 30,000 SF in-line retail suites available at Charlotte Plaza, a 92,000 SF neighborhood shopping center in Charlotte. Property is under new ownership with planned façade, roof and parking lot updates in Spring 2024. Additional amenities include pylon signage, multiple ingress/egress options, ample parking and a convenient location close to Downtown [...]