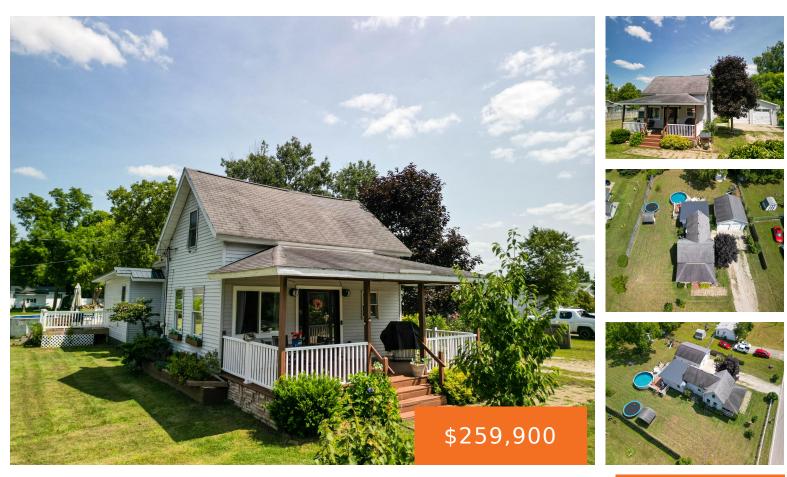

#### 515, LOCUST, HOWARD CITY, MI, 49329

https://tuckerbenner.com

This home satisfies your need for a a great location and the quality that suits your style of living. A 3 bedroom 2 bath stick built home on a double lot in the Village of Howard City that is only 30 minutes from Grand Rapids. A quite neighborhood with many updates that enhance this home, [...]

#### • 3 beds

- 2 baths
- Single Family Residence
- Residential
- Active
- 18<mark>20 sq ft</mark>

#### Basics

Category: Residential Status: Active Bathrooms: 2 baths Lot size: 0.34 sq ft Bathrooms Full: 2 Rooms Total: 8 Type: Single Family Residence Bedrooms: 3 beds Area: 1820 sq ft Year built: 1920 Lot Size Acres: 0.34 acres County: Montcalm

# **Building Details**

Building Area Total: 1820 sq ftConstruction Materials: Vinyl SidingArchitectural Style: Farm HouseSewer: Public SewerHeating: Forced Air, Heat PumpStories: 2Basement: Michigan BasementSewer: Public Sewer