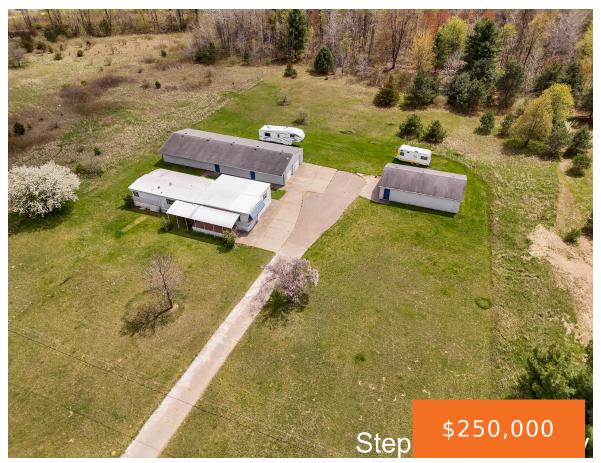

## 5150, EGNER, CEDAR SPRINGS, MI, 49319

https://tuckerbenner.com

5 Acres Build Your Dream on Pure MI Land deal for building forever home hobby farm or rural retreat. Utilities, Well Septic on site Wide-open prairie zoned for horses cows chickens. 2!! pole barns w/ concrete floors & electric 1 fully insulated w/ 220V—great for workshop storage livestock use. Both w/garage door openers. 3BR mobile [...]

## **Basics**

Category: Land Type: Acreage

Status: Active Bathrooms: 0 baths

Lot size: 5.07 sq ft Lot Size Acres: 5.07 acres

County: Kent