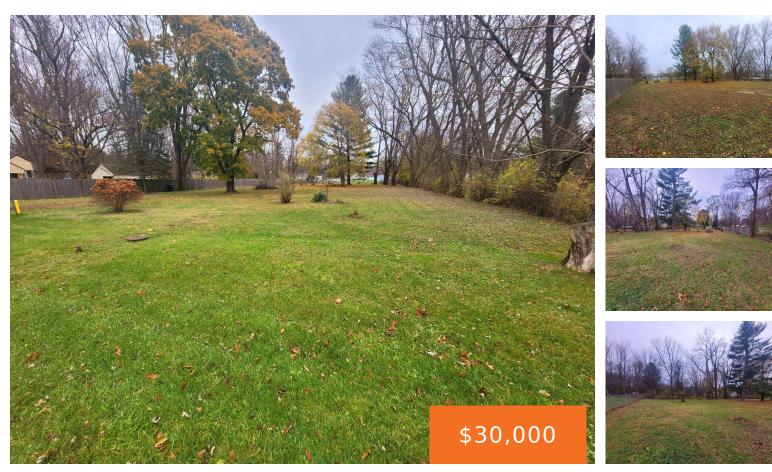

#### 5154, BEVERLY, KALAMAZOO, MI, 49004

https://tuckerbenner.com

Discover the perfect canvas for your dream home on this spacious .81-acre lot, cherished by the same family for over 60 years. With a flat, buildable terrain and mature trees, this property combines natural beauty with practical potential. Lovingly maintained by the current owner, the lot is ready for your vision. Enjoy the convenience of [...]

### Basics

Category: Land Status: Active Lot size: 0.81 sq ft County: Kalamazoo Type: Lot Bathrooms: 0 baths Lot Size Acres: 0.81 acres

# **Amenities & Features**

Utilities: Water Available, Sewer Available, None Lot Features: Buildable, Cleared