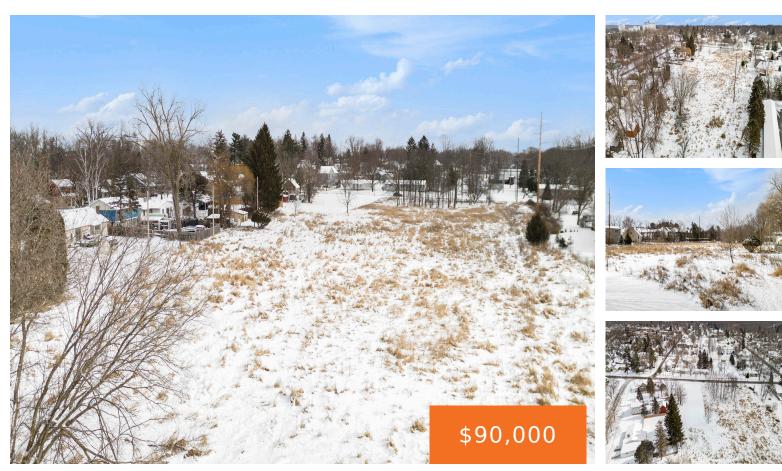

## 516, GRANT, CHELSEA, MI, 48118

https://tuckerbenner.com

Rare opportunity to own a prime piece of vacant land in the heart of Downtown Chelsea! This approximately half-acre parcel is perfectly situated just steps from South School, charming downtown shops, and a diverse selection of restaurants. With quick access to I-94, commuting to Ann Arbor or beyond is effortless. Whether you're looking to build [...]

# Basics

Category: Land Status: Active Lot size: 0.49 sq ft County: Washtenaw Type: Lot Bathrooms: 0 baths Lot Size Acres: 0.49 acres

### Lot Features: Cleared