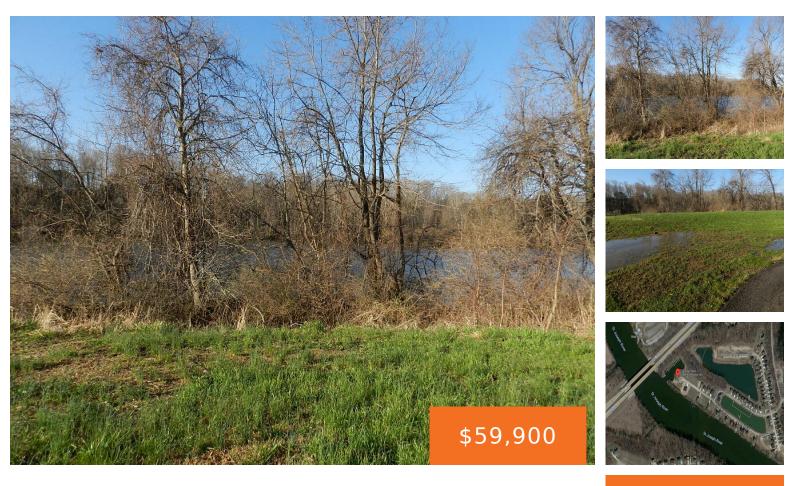

#### **516, SWAN RIVER, BENTON HARBOR, MI, 49022**

https://tuckerbenner.com

Build your dream home along the St. Joseph River; this is an ideal lot for those who love the water! As part of Trumpeter Bay, there is access to two ponds, walking trails, and the right to purchase a slip in the private marina. HOA covers snow removal, mowing, as well as maintenance of the [...]

#### Basics

Category: Land Status: Active Lot size: 0.15 sq ft County: Berrien Type: Lot Bathrooms: 0 baths Lot Size Acres: 0.15 acres

# **Amenities & Features**

Waterfront Features: All Sports, Deeded Access, Private Frontage