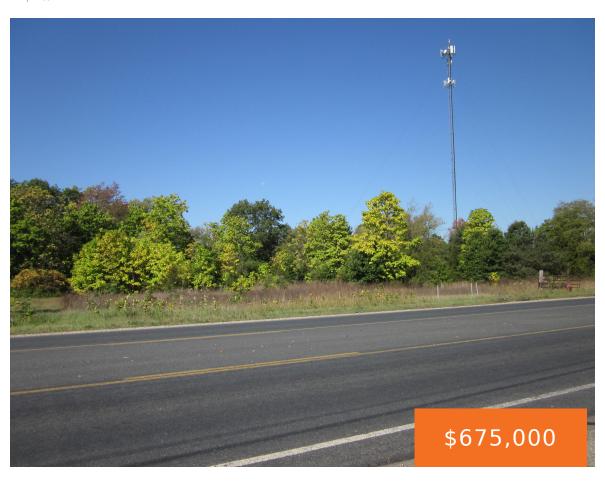

# 51650, CO RD 652, MATTAWAN, MI, 49071

https://tuckerbenner.com

Nice size commercial property on busy road into and out of Mattawan, a growing community! EZ on and off I-94, halfway between Detroit and Chicago. Close to 300 feet frontage and about 1/4 mile deep. Good sandy soil. Walk in and see the possibilities.