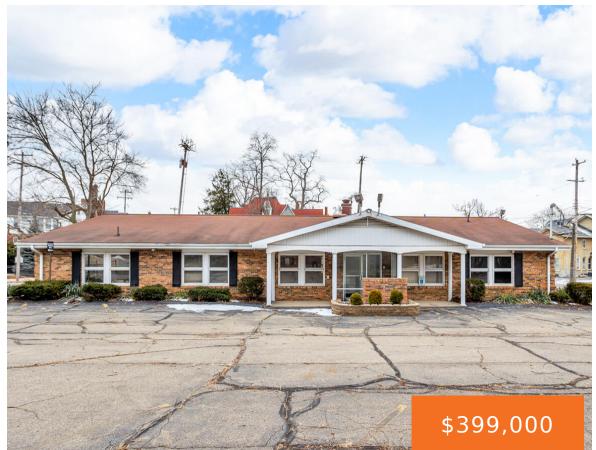

# 517, WILDWOOD, JACKSON, MI, 49201

https://tuckerbenner.com

Amazing Professional/Medical Building conveniently located near Downtown Jackson. Close proximity to both highways, I-94 & US-127, also on the JATA city bus route for public transportation. Parking lot boasting 25 spaces. Currently configured as two separate offices with shared waiting room but very flexible floor plan. Office 1 features reception, 3 exam rooms, lab area, [...]

# **Building Details**

**Building Area Total: 3956** sq ft

**Construction Materials:** Vinyl Siding, Brick

**Heating:** Forced Air

**Building Features:** Security System

**Number Of Buildings: 1** 

Number Of Units Total: 1

## **Amenities & Features**

Parking Total: 25 Inclusions: Real Estate

**Utilities:** Phone Available, Natural Gas Available, Electricity Available,

Cable Available, Phone Connected, Natural Gas Connected, Electricity