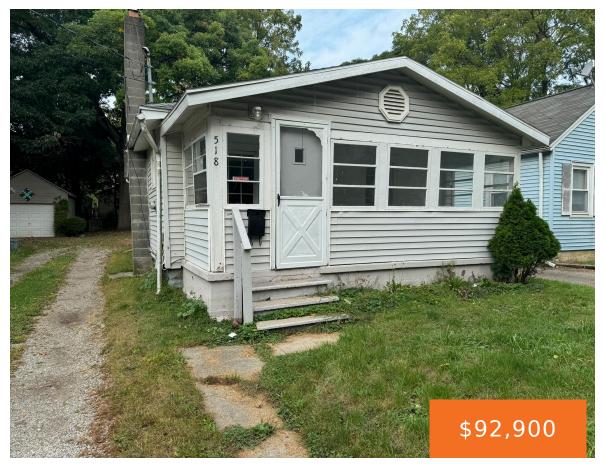

### **518, REGENT, LANSING, MI, 48912**

https://tuckerbenner.com

This charming 2-bedroom, 1-bathroom bungalow offers the perfect blend of comfort and convenience. Located in a peaceful neighborhood, this home features main-floor living for easy accessibility. Enjoy hardwood floors throughout the spacious living areas, and relax on the enclosed  $18\times6$  front porch. The partial basement provides additional storage and laundry facilities. A large 1 car [...]

- 2 beds
- 1 bath
- Single Family Residence
- Residential
- Active
- 767 sq ft

# **Building Details**

**Building Area Total: 767** sq ft **Construction Materials:** Vinyl Siding

Architectural Style: Bungalow Sewer: Public Sewer

**Heating:** Forced Air **Stories:** 1

**Basement:** Partial