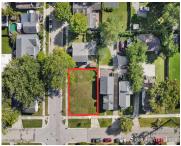

### 519, 5TH, GRAND HAVEN, MI, 49417

https://tuckerbenner.com

Prime Corner Lot in Grand Haven City Discover this exceptional corner lot located in the heart of Grand Haven City, just minutes from the vibrant downtown area. Conveniently close to local shops, restaurants, parks, and the scenic Grand River waterfront. Whether you're looking to build a custom home or investment property, this lot provides endless [...]

#### **Amenities & Features**

**Utilities:** Phone Available, Storm Sewer, Water **Lot Features:** Level, Buildable,

Available, Sewer Available, None Sidewalk, Corner Lot