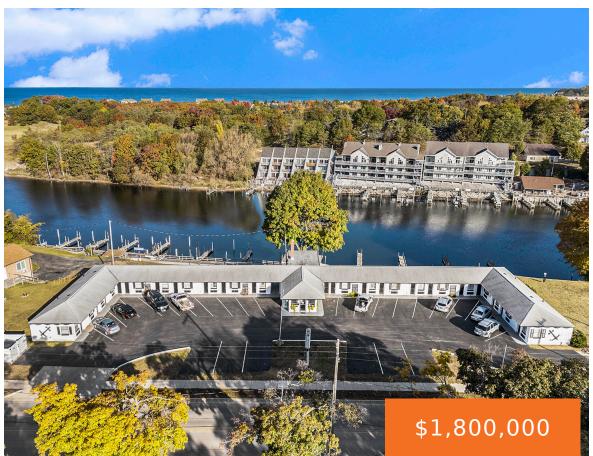

## **520, WATER, MANISTEE, MI, 49660**

https://tuckerbenner.com

Here is an opportunity to own a piece of history with the first Motel in Manistee built in 1950 on the Manistee River Channel. This amazing piece of property has approximately 350 feet of frontage on the Riverwalk and 16-30 ft boat slip marina all leading to Lake Michigan with room to expand to 24 [...]

## **Building Details**

Building Area Total: 6268 sq ft

**Construction Materials:** Brick

**Heating:** Baseboard

**Roof:** Composition

**Number Of Buildings: 1** 

Number Of Units Total: 20

Sewer: Public Sewer