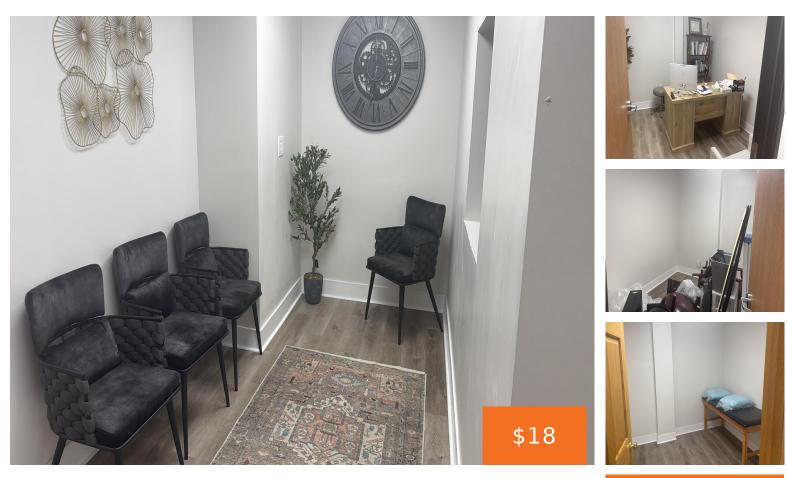

#### 5220, OAKMAN, DEARBORN, MI, 48126

https://tuckerbenner.com

Approximately 1800 Sq Feet Office or medical space for lease in a medical center. Newley remodeled space includes a reception area, three to four exam rooms,

# **Building Details**

Building Area Total: 1800 sq ft Sewer: Public Sewer Foundation Details: Slab Construction Materials: Brick Heating: Forced Air Number Of Buildings: 1