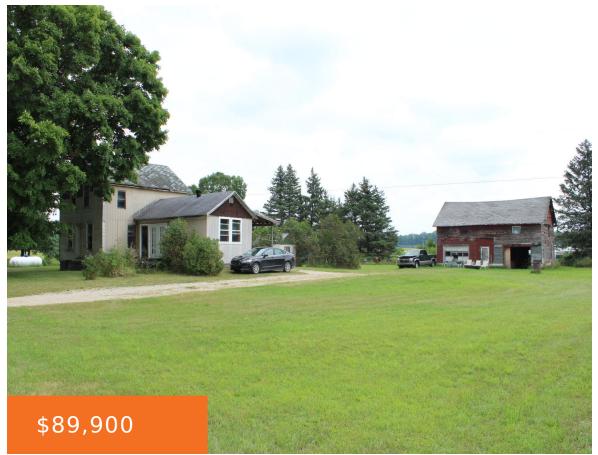

### 5226, 184, HESPERIA, MI, 49421

https://tuckerbenner.com

- 4 beds
- 1 bath
- Single Family Residence
- Residential
- Active
- 1400 sq ft

×

#### Call us now

Phone: (231)730-8781

Email: tuckerbennerteam@gmail.com

Address: 2747 Lakeshore Drive, Twin Lake, MI 49457

Category: Residential Type: Single Family Residence

Status: ActiveBedrooms: 4 bedsBathrooms: 1 bathArea: 1400 sq ftLot size: 2 sq ftYear built: 1920