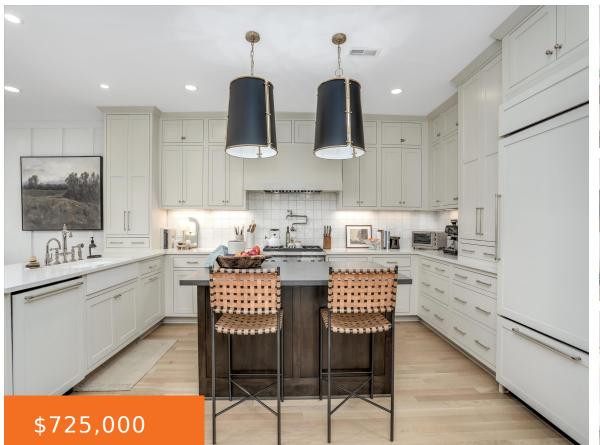

# **Amenities & Features**

Laundry Features: Gas Dryer Hookup, Laundry Room, Main Level, Sink, Washer Hookup

Parking Features: Garage Door Opener, Attached

Fireplace Features: Living

WaterSource: Public

Interior Features: Garage Door Opener, Kitchen Island, Eat-in Kitchen, Pantry