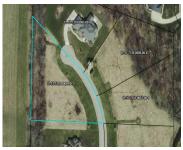

### **Basics**

Category: Land Type: Lot

Status: Active Bathrooms: 0 baths

**Lot size: 1.32** sq ft **Subdivision Name:** Stockbridge Estates Place

Lot Size Acres: 1.32 acres County: Berrien

#### **Amenities & Features**

**Utilities:** Natural Gas Available, Electricity Available, Storm Sewer, None **WaterSource:** Public

Lot Features: Buildable, Cleared, Cul-De-Sac