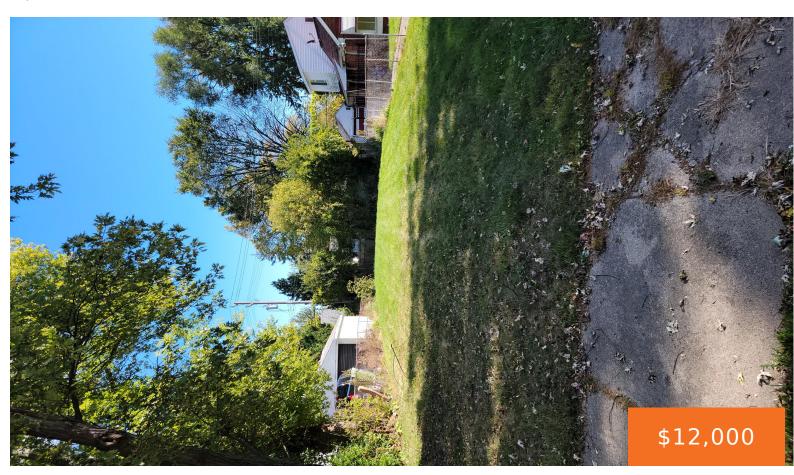

# 5232, UNIVERSITY, DETROIT, MI, 48224

https://tuckerbenner.com

- 0 baths
- Lot
- Land
- Active

## **Basics**

Category: Land Type: Lot

Status: Active Bathrooms: 0 baths

Lot size: 0.15 sq ft Lot Size Acres: 0.15 acres

County: Wayne