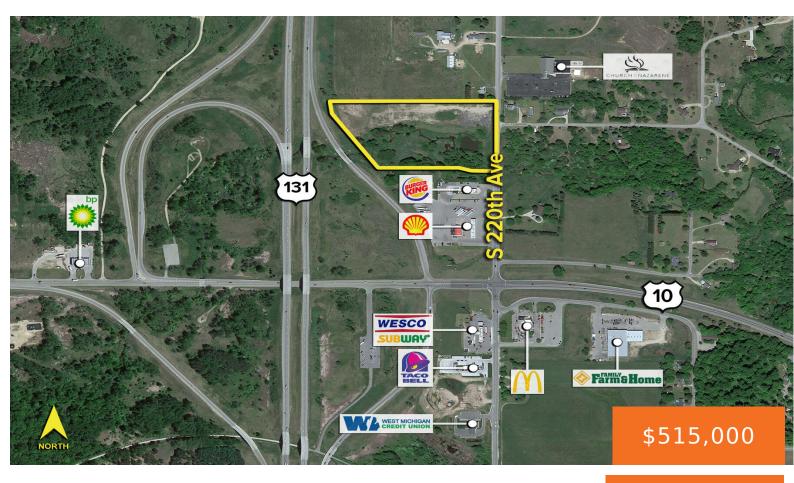

#### 5235, 220TH, REED CITY, MI, 49677

https://tuckerbenner.com

Commercial parcel located adjacent to US 131, near the US 10 exit in Reed City, Michigan. This property features high visibility with frontage along US 131. Zoned for commercial use, it is suitable for a variety of developments, including a hotel, restaurant, and more. Utilities available at the street.

#### Miscellaneous

CrossStreet: US 10 & 220th Ave

Listing Terms: Cash, Conventional