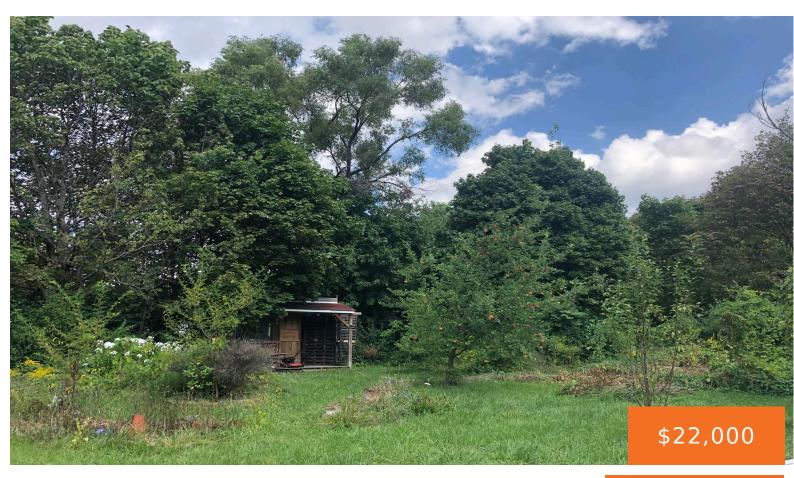

#### 5238, 16TH, DETROIT, MI, 48208

https://tuckerbenner.com

2 Lots located in Core city, 25k each adjacent to each other

- 0 baths
- Acreage
- Land
- Active

#### Basics

Category: Land Status: Active Lot size: 0.07 sq ft County: Wayne Type: Acreage Bathrooms: 0 baths Lot Size Acres: 0.07 acres