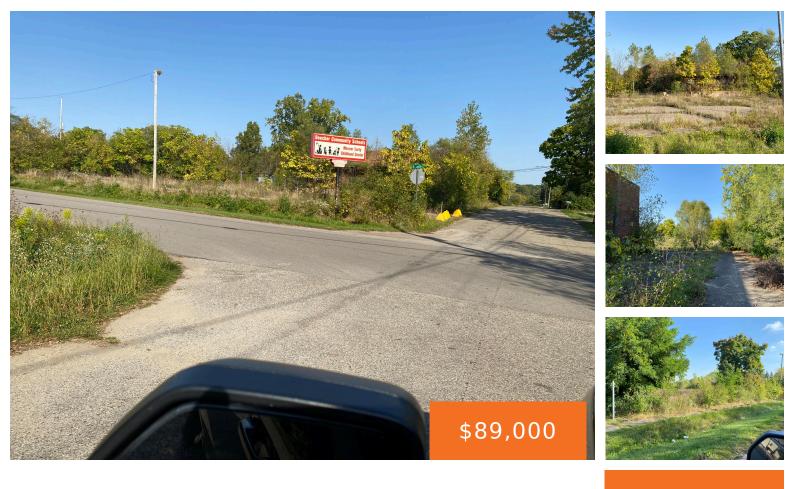

### 5250, GEORGE, FLINT, MI, 48505

https://tuckerbenner.com

Google

## Basics

Category: Land Status: Active Lot size: 2.35 sq ft County: Genesee Type: Acreage Bathrooms: 0 baths Lot Size Acres: 2.35 acres

# Miscellaneous

CrossStreet: Cass, George, E. Genesee

**Tax Year:** 2023

Listing Terms: Cash, Contract