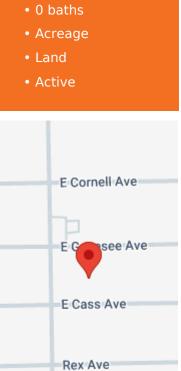

## Basics

Category: Land Status: Active Lot size: 2.35 sq ft County: Genesee Type: Acreage Bathrooms: 0 baths Lot Size Acres: 2.35 acres

# Miscellaneous

CrossStreet: Cass, George, E. Genesee

**Tax Year:** 2023

Listing Terms: Cash, Contract