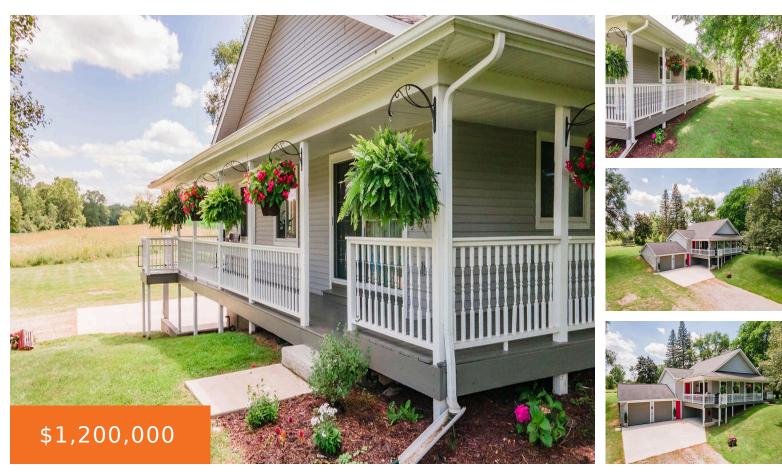

### 5259, STATE, GOODRICH VLG, MI, 48438

https://tuckerbenner.com

Country Home for sale in Genesee County Michigan, Country Ranch for sale in Genesee County Michigan, Farm for sale in Genesee County Michigan, Hunting Land for sale in Genesee County Michigan, Recreational Land for sale in Genesee County Michigan, Land for sale in Genesee County Michigan – 115 acres with home and outbuilding Located just [...]

| • | 3 | beds |
|---|---|------|
|   |   | beas |

- 4 baths
- Farm
- Residential
- Active
- 2942 sq ft

×

**Basics** 

Type: Farm Bedrooms: 3 beds Area: 2942 sq ft Year built: 1965 Lot Size Acres: 115.56 acres **County:** Genesee

# **Building Details**

Building Area Total: 1642 sq ft Architectural Style: Ranch Heating: Forced Air Basement: Full, Walk Out

**Construction Materials:** Vinyl Siding Sewer: Septic System Stories: 1