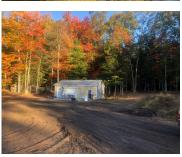

#### 5261, HASENBANK, FREE SOIL, MI, 49411

https://tuckerbenner.com

Peaceful & serene setting on the Sauble River. Approximately 400 feet of private frontage just waiting for you to build your new home or cottage. Electric on site-Two 220v 50amp RV plugs w/separate circuits, Two 110v plugs along the river w/separate circuits PLUS set up for a 200amp service for home in the future. Water [...]

#### **Amenities & Features**

Utilities: Septic, Electricity Connected Waterfront Features: River

Lot Features: Low Bank, Buildable, Building, Recreational