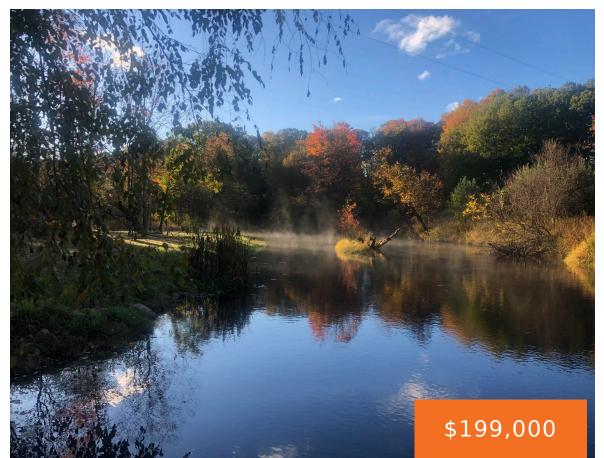

#### 5261, HASENBANK, FREE SOIL, MI, 49411

https://tuckerbenner.com

Peaceful & serene setting on the Sauble River. Approximately 400 feet of private frontage just waiting for you to build your new home or cottage. Electric on site-Two 220v 50amp RV plugs w/separate circuits, Two 110v plugs along the river w/separate circuits PLUS set up for a 200amp service for home in the future. Water [...]

#### **Amenities & Features**

Utilities: Septic, Electricity Connected Waterfront Features: River

Lot Features: Low Bank, Buildable, Building, Recreational