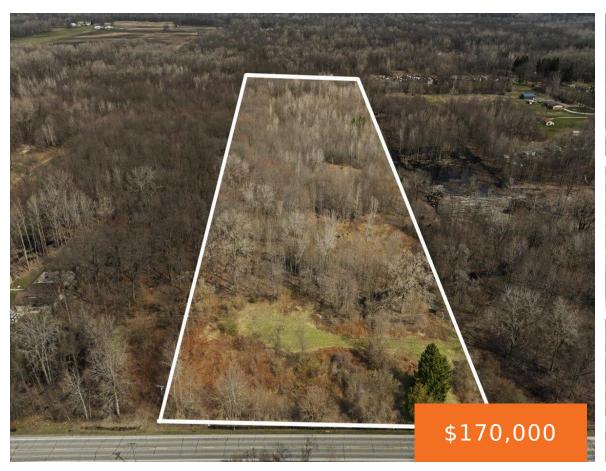

## 5278, OAKVILLE WALTZ, NEW BOSTON, MI, 48164

https://tuckerbenner.com

Searching for your dream homestead? Here's your opportunity to build a custom property tailored to your needs. This 12.34 acre buildable parcel in Sumpter Township has been surveyed and is ready for you to turn your plans into reality. Municipal water and gas are available at the street, eliminating the need for a well and [...]

### **Basics**

Category: Land Type: Acreage

Status: Active Bathrooms: 0 baths

Lot size: 12.34 sq ft Lot Size Acres: 12.34 acres

County: Wayne