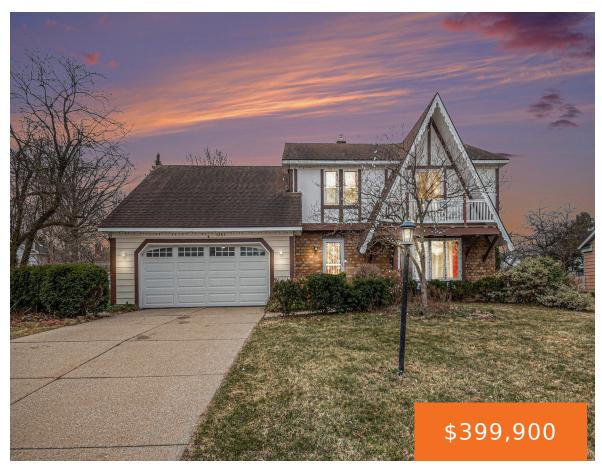

## 5281, QUEENSBURY, KENTWOOD, MI, 49508

https://tuckerbenner.com

This spacious Princeton Estates home offers a well-designed layout with four large bedrooms and two full bathrooms upstairs, including a primary suite with two closets. The main floor features convenient laundry and a kitchen with a breakfast nook that opens to a cozy living room with a fireplace. A sliding door leads to the fenced [...]

- 4 beds
- 3 baths
- Single Family Residence
- Residential
- Active
- 2499 sq ft

#### **Basics**

Category: Residential Type: Single Family Residence

Status: Active Bedrooms: 4 beds

Bathrooms: 3 baths Area: 2499 sq ft

Lot size: 0.26 sq ft Year built: 1973

**Subdivision Name:** princeton estates **Bathrooms Full:** 3

## **Building Details**

Building Area Total: 2224 sq ft Construction Materials: Aluminum Siding, Brick, Stucco

**Architectural Style:** Chalet **Sewer:** Public

**Heating:** Forced Air **Stories:** 2

**Roof:** Composition Basement: Full