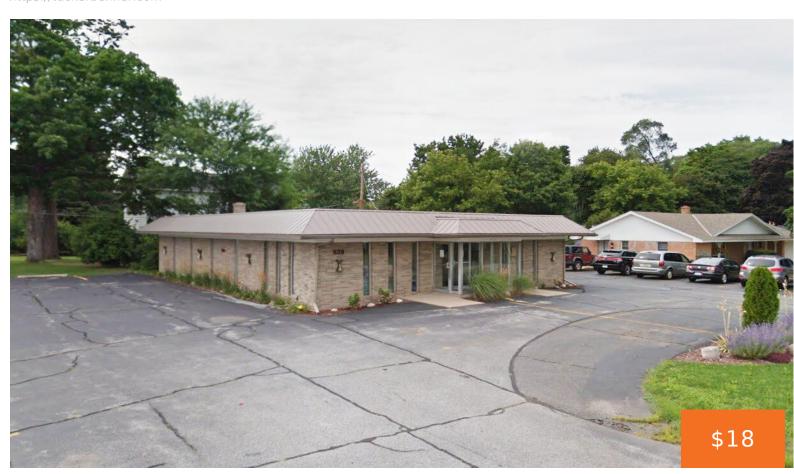

## 529, 16TH, HOLLAND, MI, 49423

https://tuckerbenner.com

1,200 SF of office space located on Holland's south side just off of E 16th Street and US-31. This space is in close proximity to many retailers such as Meijer, Menards, Starbucks, Mister Carwash, and many more. Ample onsite parking as well as private offices in this office space. Schedule your showing today!

# **Basics**

Category: Commercial Lease Type: Office

Status: Active Bathrooms: 0 baths

**Lot size: 0.32** sq ft **Year built:** 1999

Lot Size Acres: 0.32 acres Business Type: Professional Service, Professional/Office, Retail

# **Building Details**

**Building Area Total: 1200** sq ft **Construction Materials:** Brick, Stone

**Sewer:** Public Sewer **Heating:** Forced Air

**Roof:** Rubber **Number Of Buildings:** 1